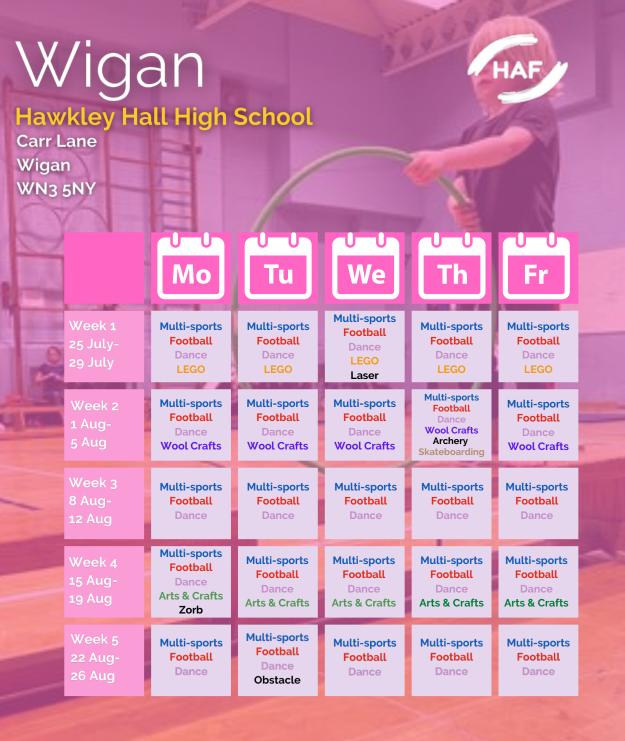

l<br>Dance<br>LEGO         | Multi-sports<br>Football<br>Dance<br>LEGO         | Multi-sports<br>Football<br>Dance<br>LEGO                 |
| Week 6<br>30 Aug-<br>2 Sep    | Bank<br>Holiday                                       | Multi-sports<br>Football<br>Dance                         | Multi-sports<br>Football<br>Dance                 | Multi-sports<br>Football<br>Dance                 | Multi-sports<br>Football<br>Dance                         |
| -                             | 1                                                     |                                                           | -                                                 | 2                                                 |                                                           |

www.littlesuperstars.co.uk





01925 555 859

### Wigan Standish High School

ILA DIA



Kenyon Road Wigan WN6 oNX

|                               | Mo                                                 | U-U<br>Tu                                          | U-U<br>We                                                      | U-U<br>Th                                          | Fr                                                   |
|-------------------------------|----------------------------------------------------|----------------------------------------------------|----------------------------------------------------------------|----------------------------------------------------|------------------------------------------------------|
| Week 1<br>25 July-<br>29 July | Multi-sports<br>Football<br>Dance                  |