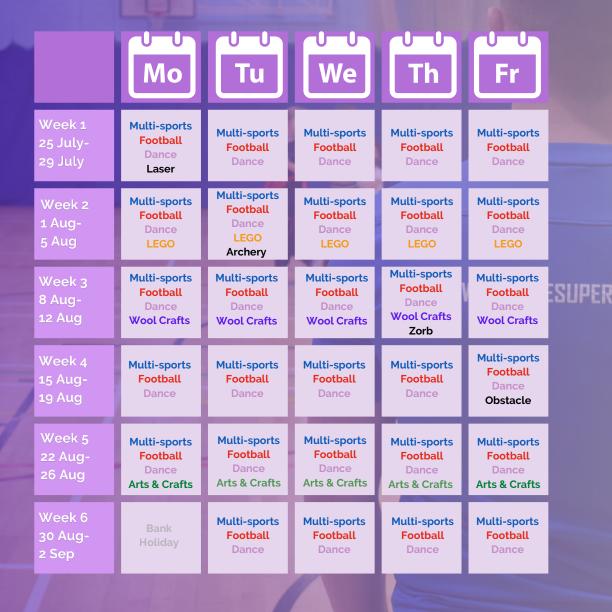

## Holiday Camps 2022

Multi Sports, Football & Dance along with Specialised Camp Weeks & Activity Days.

- Laser quest
- Obstacle Course
- Zorbballs
- Archery Tag

- Arts & crafts
- Lego
- Skateboarding
- Wool crafts