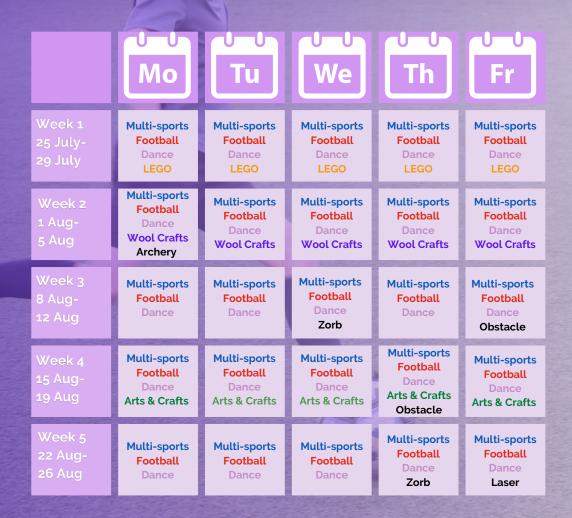

|
| 15:00 - 16:30 | Film time - (only films with universal rating will be shown, option to play games) |
| 16:30 - 18:00 | You can pay an additional £3 to extend your<br>childs day from 16:30 - 18:00       |
| 18:00 onwards | A fee of £5 per 15 mins will apply to anybody collected later than 6:00pm          |

Drop off is strictly between 8.00-9.30am

No parent is permitted to enter the site, a member of staff will be at the enterance at drop off & collection times. Collection & drop offs outside of the above times will need to be pre approved with the office on 01925 555 859.

Superstars Holiday Club operates independently to the venue. This brochure is distributed but not endorsed by the school

## Liverpool



St Edwards College

North Drive Liverpool L12 1LF