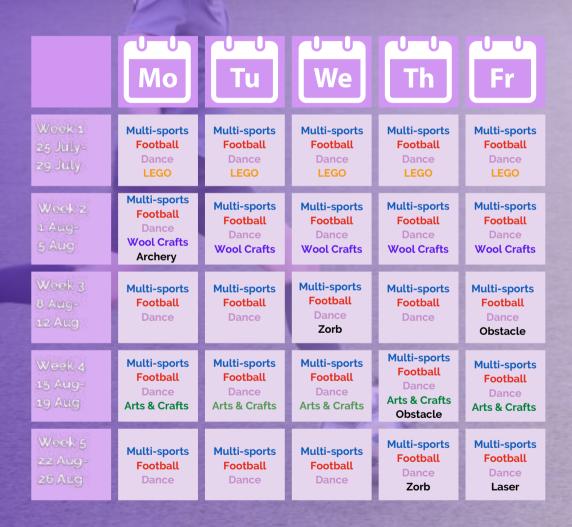

Culcheth High School Warrington Road

Warrington Road Culcheth Warrington WA3 5HH

|                               | Mo                                                 | Tu                                                 | We                                                | Th                                                 | Fr                                               |
|-------------------------------|----------------------------------------------------|----------------------------------------------------|---------------------------------------------------|----------------------------------------------------|--------------------------------------------------|
| Week 1<br>25 July-<br>29 July | Multi-sports<br>Football<br>Dance                  | Multi-sports<br>Football<br>Dance                  | Multi-sports<br>Football<br>Dance                 | Multi-sports<br>Football<br>Dance                  | Multi-sports Football Dance Zorb                 |
| Week 2<br>1 Aug-<br>5 Aug     | Multi-sports<br>Football<br>Dance<br>LEGO          | Multi-sports<br>Football<br>Dance<br>LEGO          | Multi-sports<br>Football<br>Dance<br>LEGO         | Multi-sports<br>Football<br>Dance<br>LEGO          | Multi-sports<br>Football<br>Dance<br>LEGO        |
| Week 3<br>8 Aug-<br>12 Aug    | Multi-sports Football Darico Wool Crafts Obstacle  | Multi-sports<br>Football<br>Dance<br>Wool Crafts   | Multi-sports<br>Football<br>Dance<br>Wool Crafts  | Multi-sports<br>Football<br>Dance<br>Wool Crafts   | Multi-sports<br>Football<br>Dance<br>Wool Crafts |
| Week 4<br>15 Aug-<br>19 Aug   | Multi-sports<br>Football<br>Dance                  | Multi-sports<br>Football<br>Dance<br>Laser         | Multi-sports<br>Football<br>Dance                 | Multi-sports<br>Football<br>Dance                  | Multi-sports<br>Football<br>Dance                |
| Week 5<br>22 Aug-<br>26 Aug   | Multi-sports<br>Football<br>Dance<br>Arts & Crafts | Multi-sports<br>Football<br>Dance<br>Arts & Crafts | Multi-sports Football Dance Arts & Crafts Archery | Multi-sports<br>Football<br>Dance<br>Arts & Crafts | Multi-sports Football Dance Arts & Crafts        |
| Week 6<br>30 Aug-<br>2 Sep    | Bank<br>Holiday                                    | Multi-sports<br>Football<br>Dance                  | Multi-sports<br>Football<br>Dance                 | Multi-sports<br>Football<br>Dance                  | Multi-sports<br>Football<br>Dance                |