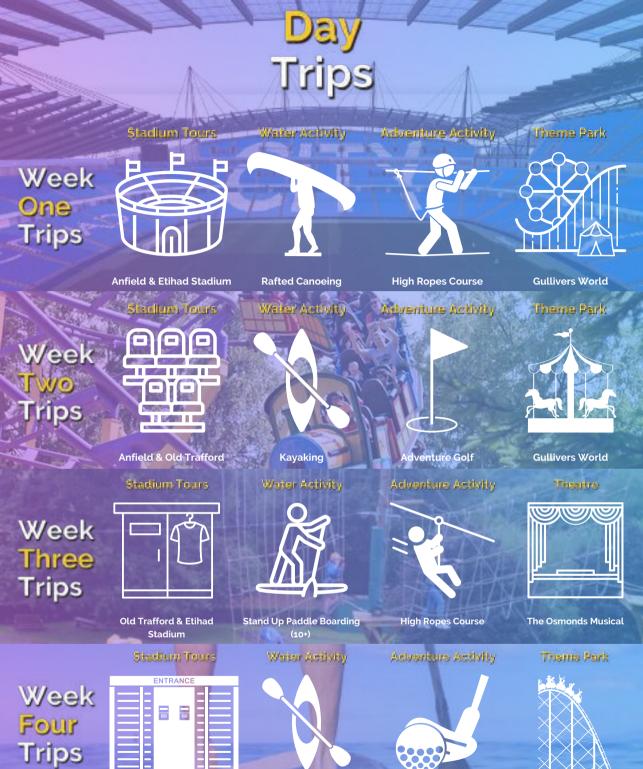

Kayaking

Crazy Golf

**Gullivers World** 

Anfield & Etihad Stadium

#### Camp Dates:

Week 1: 24th July - 30th July Week 2: 31st July - 6th August Week 3: 7th August - 13th August Week 4: 14th August - 20th August

Drop @if Sunday's 3pm 6pm Pick Up Saturday's 9:30am 12pm

Price is for 6 nights including 3 meals each full day, snacks, one trip, a Superstars T-Shirt and all of our exclusive to residential camp activities.