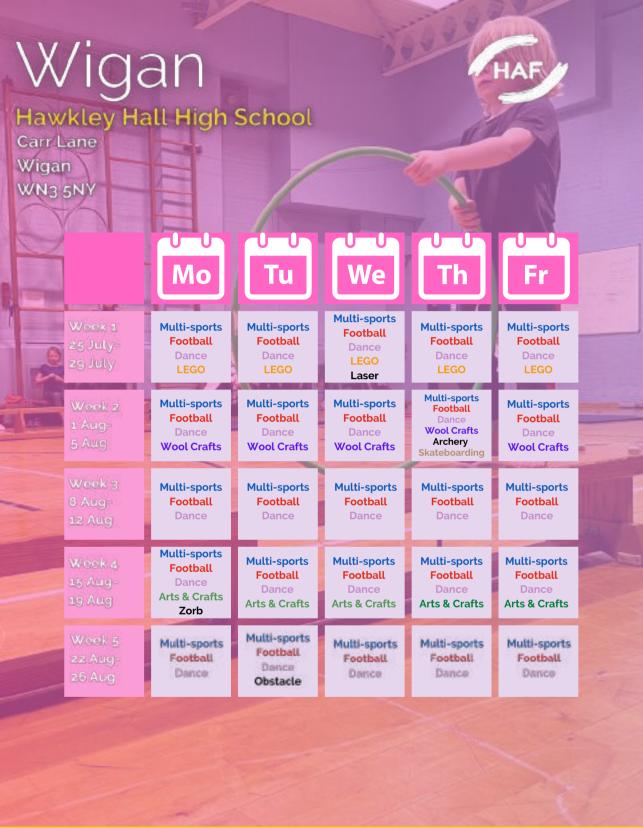

# Holiday Activities & Food Programme HAF

Here are a list of centres Superstars anticipates will be offering from Mon 25 July - Fri 26 August

| Centre                        | Link to book when open                |
|-------------------------------|---------------------------------------|
| Broomfields Leisure Centre    | superstars.class4kids.co.uk/camps/446 |
| Orford Jubilee Hub            | superstars.class4kids.co.uk/camps/447 |
| Great Sankey Hub              | superstars.class4kids.co.uk/camps/448 |
| Warrington Rylands            | superstars.class4kids.co.uk/camps/449 |
| Culcheth High School          | superstars.class4kids.co.uk/camps/450 |
| St Wilfrids Primary, Hartford | superstars.class4kids.co.uk/camps/456 |
| St Edwards College            | superstars.class4kids.co.uk/camps/454 |
| Cheetham Hill Cricket Club    | superstars.class4kids.co.uk/camps/451 |
| Broughton Rugby Club          | superstars.class4kids.co.uk/camps/452 |
| Oasis Academy Harpur Mt       | superstars.class4kids.co.uk/camps/453 |
| Newbridge School              | superstars.class4kids.co.uk/camps/410 |
| Hawkley Hall High School      | superstars.class4kids.co.uk/camps/399 |
| Standish High School          | superstars.class4kids.co.uk/camps/405 |
| St Peters High School         | superstars.class4kids.co.uk/camps/455 |
| Knutsford Leisure Centre      | superstars.class4kids.co.uk/camps/462 |