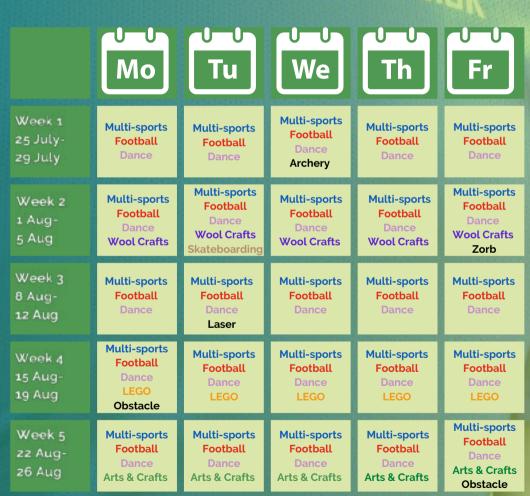

#### Comments & Concerns

Feedback is always welcome get in touch with us directly on 01925 555 859 or info@littlesuperstars.co.uk

**Broomfields Leisure Centre** 

Broomfields Road

Appleton

Warrington

WA43AE

|                               | Mo                                            | Tu                                                | We                                                 | Th                                                 | Fr                                                |
|-------------------------------|-----------------------------------------------|---------------------------------------------------|----------------------------------------------------|----------------------------------------------------|---------------------------------------------------|
| Week 1<br>25 July-<br>29 July | Multi-sports Football Dance Arts &Crafts Zorb | Multi-sports<br>Football<br>Dance<br>Arts &Crafts | Multi-sports<br>Football<br>Dance<br>Arts &Crafts  | Multi-sports Football Dance Arts & Crafts Obstacle | Multi-sports<br>Football<br>Dance<br>Arts &Crafts |
| Week 2<br>1 Aug-<br>5 Aug     | Multi-sports<br>Football<br>Dance             | Multi-sports<br>Football<br>Dance<br>Obstacle     | Multi-sports<br>Football<br>Dance<br>Skateboarding | Multi-sports<br>Football<br>Dance                  | Multi-sports<br>Football<br>Dance<br>Laser        |
| Week 3<br>8 Aug-<br>12 Aug    | Multi-sports<br>Football<br>Dance<br>LEGO     | Multi-sports Football Dance LEGO Archery          | Multi-sports Football Dance LEGO Laser             | Multi-sports<br>Football<br>Dance<br>LEGO          | Multi-sports<br>Football<br>Dance<br>LEGO         |
| Week 4<br>15 Aug-<br>19 Aug   | Multi-sports Football Dance Wool Crafts       | Multi-sports Football Dance Wool Crafts           | Multi-sports Football Dance Wool Crafts            | Multi-sports Football Dance Wool Crafts Archery    | Multi-sports Football Dance Wool Crafts           |
| Week 5<br>22 Aug-<br>26 Aug   | Multi-sports<br>Football<br>Dance             | Multi-sports<br>Football<br>Dance                 | Multi-sports<br>Football<br>Dance                  | Multi-sports<br>Football<br>Dance                  | Multi-sports Football Dance Zorb                  |
| Week 6<br>30 Aug-<br>2 Sep    | Bank<br>Holiday                               | Multi-sports<br>Football<br>Dance                 | Multi-sports<br>Football<br>Dance                  | Multi-sports<br>Football<br>Dance                  | Multi-sports<br>Football<br>Dance                 |