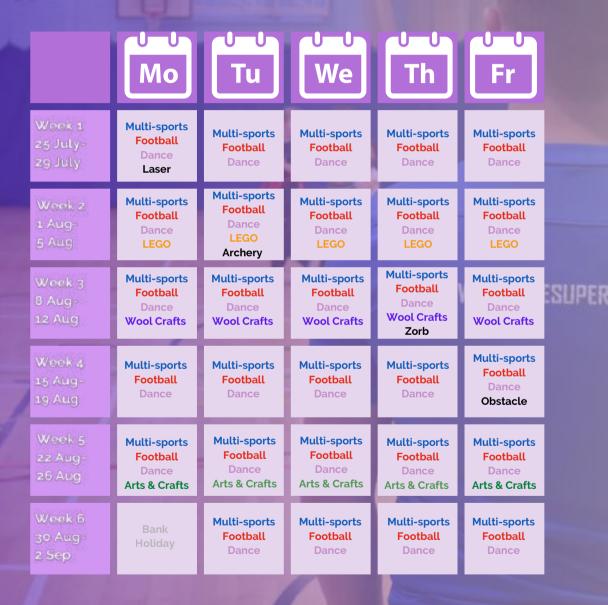

Oasis Academy Harpur Mount

Alfred Street Manchester Mg 5XR

Only runs 0900 - 1500 ONLY (£14 per day)

|                               | Mo                                                | Tu                                                 | We                                                 | Th                                                 | Fr                                                 |
|-------------------------------|---------------------------------------------------|----------------------------------------------------|----------------------------------------------------|----------------------------------------------------|----------------------------------------------------|
| Week 1<br>25 July-<br>29 July | Multi-sports Football Dance Arts & Crafts Archery | Multi-sports<br>Football<br>Dance<br>Arts & Crafts | Multi-sports<br>Football<br>Dance<br>Arts & Crafts | Multi-sports<br>Football<br>Dance<br>Arts & Crafts | Multi-sports<br>Football<br>Dance<br>Arts & Crafts |
| Week 2<br>1 Aug-<br>5 Aug     | Multi-sports Football Dance LEGO Skateboarding    | Multi-sports<br>Football<br>Dance<br>LEGO          | Multi-sports Football Dance LEGO Zorb              | Multi-sports<br>Football<br>Dance<br>LEGO          | Multi-sports<br>Football<br>Dance<br>LEGO          |
| Week 3<br>8 Aug-<br>12 Aug    | Multi-sports<br>Football<br>Dance<br>Laser        | Multi-sports<br>Football<br>Dance                  | Multi-sports<br>Football<br>Dance                  | Multi-sports Football Dance Obstacle               | Multi-sports<br>Football<br>Dance                  |
| Week 4<br>15 Aug-<br>19 Aug   | Multi-sports Football Dance Wool Crafts           | Multi-sports<br>Football<br>Dance<br>Wool Crafts   | Multi-sports Football Dance Wool Crafts            | Multi-sports Football Dance Wool Crafts            | Multi-sports<br>Football<br>Dance<br>Wool Crafts   |
| Week 5<br>22 Aug-<br>26 Aug   | Multi-sports<br>Football<br>Dance                 | Multi-sports<br>Football<br>Dance                  | Multi-sports<br>Football<br>Dance                  | Multi-sports<br>Football<br>Dance                  | Multi-sports<br>Football<br>Dance                  |
| Week 6<br>30 Aug-<br>2 Sep    | Bank<br>Holiday                                   | Multi-sports<br>Football<br>Dance                  | Multi-sports<br>Football<br>Dance                  | Multi-sports<br>Football<br>Dance                  | Multi-sports<br>Football<br>Dance                  |