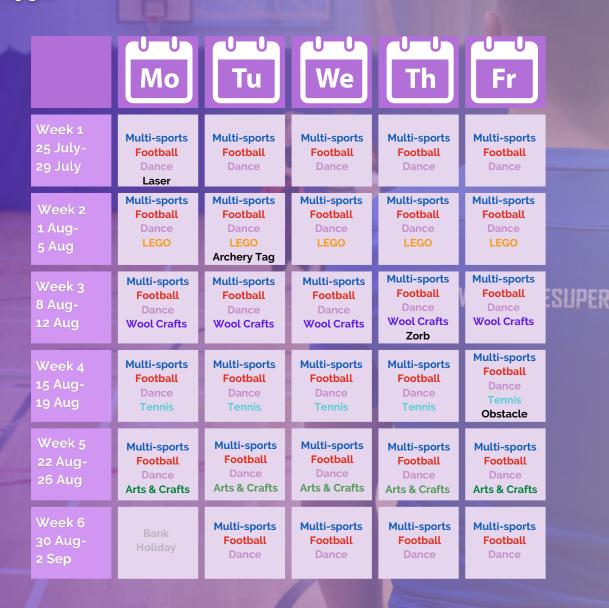

## Holiday Camps 2022

Multi Sports, Football & Dance along with Specialised Camp Weeks & Activity Days.

- Laser quest
- Obstacle Course
- Zorbballs
- Archery Tag
- Skateboarding

- Arts & crafts
- Lego
- Tennis
- Wool crafts